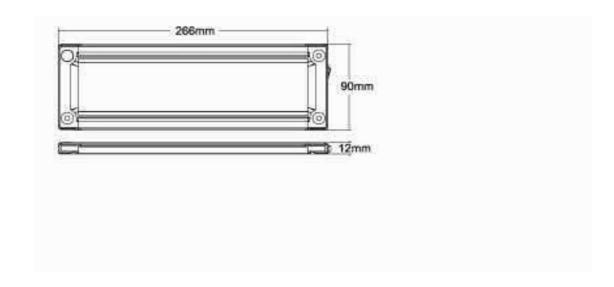

## **Technical Information Sheet**

Part No. 0-668-71

Medium Interior Light

Durite's medium interior light consists of 72 square LED's. On/off switch. DC 10-30 volts. Frosted Lens.

Technical Drawing (not to scale)

## **Specification**

Voltage Material: Colour No. of LED's Lumens Certificate Dimensions 10-30 Volts DC Lens: MS. Base: Aluminum and ABS Plastic White

72

744 Lumens Approx.

ECE R10.

Please see above

The information contained in this document is correct to the best of our knowledge at the time of printing. However, specifications may change at any time without notice.