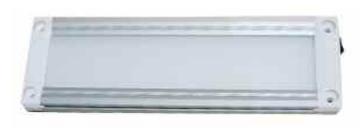

## **Technical Information Sheet**

Part No. 0-668-71

Medium Interior Light

Durite's medium interior light consists of 72 square LED's. On/off switch. DC 10-30 volts. Frosted Lens.

Technical Drawing (not to scale)

## **Specification**

Voltage Material: Colour No. of LED's Lumens Certificate Dimensions 10-30 Volts DC Lens: MS. Base: Aluminum and ABS Plastic White

72

744 Lumens Approx.

ECE R10.

Please see above

The information contained in this document is correct to the best of our knowledge at the time of printing. However, specifications may change at any time without notice.